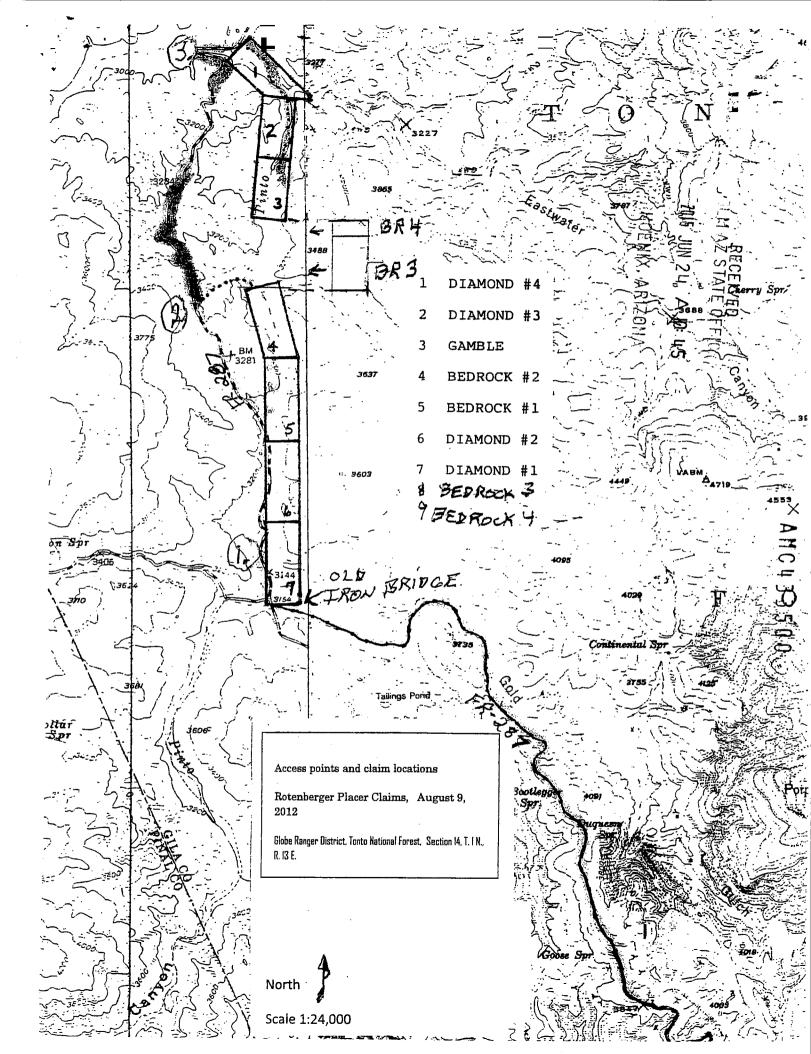

County, Arizona. PINTO CREEK (optional) Mining District;

| -      |    |               |                 |                                        |     |     |     |
|--------|----|---------------|-----------------|----------------------------------------|-----|-----|-----|
| Lin    |    | AMC<br>NUMBER | CLAIM/SITE NAME | COUNTY RECORDER<br>DATA (If available) | TWP | RNG | SEC |
| N<br>1 | 0. | ווודמו        | DIAMOND#1       | 598 692 693                            | 1N  | 13E | 14  |
| 2      |    | 127667        | 2417            | 598 690 691                            | 12  | 13E | 14  |
| 3      |    |               | DIAMOND #3      | 598 494 695                            | IN  | 13E | 11  |
| 4      |    | 127469        | DIAMOND #4      | 529 222 223                            | IN  | 13E | 2   |
| 5      |    |               | THE GAMBLE      | 601 997 998                            | IN  | 13E | 11  |
| 6      |    | 36282         | 1               | 340 453 454                            | IN  | 13E | 11  |

|    |        |            |              |    | 0   | 3 111 |
|----|--------|------------|--------------|----|-----|-------|
| 7  | 36283  | BEDROCK #2 | 598 690 691  | IN | 13E | 11    |
| 8  | 433500 | BEDROCK#3  | 2019 00 5988 | IN | 132 | 11    |
| 9  | 433501 | BEDROCK#4  | 2015 00 5989 | IN | 135 | ) ]   |
| 10 |        | ,          |              |    | 152 | - / / |

| CLAIM OR SITE NAME | BLM RECORDATION SERIAL NUMBER |
|--------------------|-------------------------------|
| DIAMOND #1         | 127666                        |
| DIAMOND #2         | 127667                        |
| DIAMOND # 3        | 127 668                       |
| DIAMOND #4         | 127 669                       |
| GAMBLE             | 211 542                       |
| BEDROCK #1         | 362 82                        |
| BEDROCK #2         | 362 83                        |
| BEDROCK # 3        | 433 500                       |
| BEDROCK # 4        | 433 501                       |
| 0.                 |                               |

7. The mining claims, mill or tunnel sites for which this waiver from payment of the maintenance fees is requested are:

CLAIM OR SITE NAME

| 2. DIAMOND # 2                                                    |             |          |           | 127             | 667     |            |
|-------------------------------------------------------------------|-------------|----------|-----------|-----------------|---------|------------|
| DIAMOND #3                                                        |             |          |           | 127             | 6108    | <i>'</i>   |
| · DIAMOND # 4                                                     | -           |          |           | 127             | 1,69    |            |
| 5. CAMPIF                                                         |             |          |           | 211             | 540     |            |
| 5. BENROCK # 1                                                    |             |          |           | 2102            | 82      |            |
| BETROCK # 2                                                       |             |          |           | 31.7            | 103     |            |
| 8. BED ROCK # 3                                                   |             |          |           | 427             | 500     | 7          |
| REDROCK # 4                                                       |             |          |           | 433             | -       |            |
| 12501001411                                                       |             |          |           | 7 5,3           | 5 301   |            |
| 10.                                                               |             |          |           |                 | -       |            |
| The owner(s) (claimants) of the above mining claims and sites are |             |          |           |                 |         |            |
|                                                                   |             |          | . =       | 285             | 7       |            |
| DENNIS ROTEN BERG                                                 | ER          | 1/2      | my TG     | eletter.        |         |            |
| (Owner's Name - Please Print)                                     |             |          |           | (Owner's Signa  | ture)   |            |
| 10 Box 1123                                                       |             | KEA      | -RNY      | -               | AZ      | 85137      |
| (Owner's Mailing Address)                                         |             | 1        | (City)    |                 | (State) | (Zip Code) |
|                                                                   |             |          |           |                 |         |            |
|                                                                   |             |          |           |                 |         |            |
| (Owner's Name - Please Print)                                     |             |          |           | (Owner's Signa  | ture)   |            |
|                                                                   |             |          |           |                 |         |            |
| (Owner's Mailing Address)                                         |             |          | (City)    |                 | (State) | (Zip Code) |
|                                                                   |             |          |           |                 |         |            |
| , and the second                                                  |             |          |           | (Ouman'a Siana  | \       |            |
| (Owner's Name - Please Print)                                     |             |          |           | (Owner's Signa  | ture)   |            |
| (Ourselle Mailine Address)                                        | ANOZIA      | JEMIN, P | 1- acity) |                 | (State) | (Zip Code) |
| (Owner's Mailing Address)                                         | VNOLIG      | A VIIITO |           |                 | (3tate) | (Zip code) |
|                                                                   | b 1:53      | 67 90V   | 1 107     |                 |         |            |
| W (Owner's Name - Please Print)                                   | _ C - 1 C - | CO OIII  | £105      | (Owner's Signat | ture)   |            |
| 7                                                                 | E DEFICE    | IVIS ZV  | WIO .     |                 |         |            |
| (Owner Mailing Address)                                           | 03/         | BECEIN   | (City)    |                 | (State) | (Zip Code) |
| (Continued on page 2)                                             |             |          |           |                 |         |            |
| A.A.                                                              |             |          |           |                 |         | 1          |

PINTO CREEM (optional) Mining District; GILA County, Arizona

|             |               | , , , , , , , , , , , , , , , , , , , , | UILIY                               | County | Arizona. |     |
|-------------|---------------|-----------------------------------------|-------------------------------------|--------|----------|-----|
| Line<br>No. | AMC<br>NUMBER | CLAIM/SITE NAME                         | COUNTY RECORDER DATA (If available) | TWP    | RNG      | SEC |
|             |               | DIA MONSP#1                             | 598 692 693                         | 1 N    | 13E      | 14  |
| 2           | 127/1/7       | DIAMAND# 2                              | 598 690 691                         | 1 N    | 135      | 14  |
| 3           | 127668        | DIAMONO#3                               | 598694695                           | 11/    | 136      | 11  |
| 4           | 12/664        | DIAMONDAY                               | 529 322 323                         | IN     | 13E      | 2   |
|             |               | THE CAMBLE                              | 10                                  | 1.N    | 13E      | 21  |
| 0           | DAY BY        | BEDROCK #1                              | 340 453 454                         | IN     | 13E      | 11  |

Form: MCF108 Revised July 2014 Page 1 of 2

|    |         |             |         | BLM<br>Date<br>Stamp                  |      | 2011 AUG 23 P I | RECEIVED |
|----|---------|-------------|---------|---------------------------------------|------|-----------------|----------|
| _  | 21.003  | BEDROCK#2   | 5984    | 10691                                 | IN   | 732             | 口        |
| 7  | 11011 A | DENTISCH TE | 2015 00 | 5988                                  | IN   | 13E             | 11       |
| 8  | 733 500 |             | F       |                                       | 1 1/ | 175             | 11       |
| 9  | 433501  | BEDROCK#4   | 2015 00 | 5789                                  | 1 /4 | 13E             |          |
| 10 |         |             |         | · · · · · · · · · · · · · · · · · · · |      |                 |          |
|    |         |             |         |                                       |      |                 | <b></b>  |